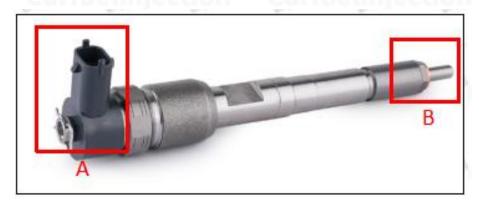

### 2.1. 0445110544 Fuel Injection Part Number Location

E.g.: The fuel injection part number see as follows

Pic No.3

| No. | Name                                    |  |  |
|-----|-----------------------------------------|--|--|
| Α   | brand, logo, part number, series number |  |  |
| В   | nozzle part number                      |  |  |