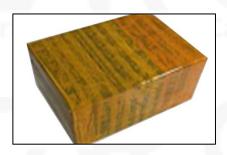

Pic No. 6 **International Express Packaging:** Wrapped with yellow tape after wrapping black protective film

Pic No. 7

Pallet Shipping: Use pallet that meet export requirements, and use white wrapping protective film to wrap and bind with cable ties