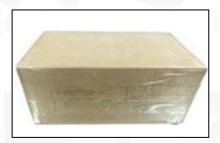

Pic No. 6 **International Express Packaging:** Wrapped with yellow tape after wrapping black protective film

Pic No. 7

Pallet Shipping: Use pallet that meet export requirements, and use white wrapping protective film to wrap and bind with cable ties