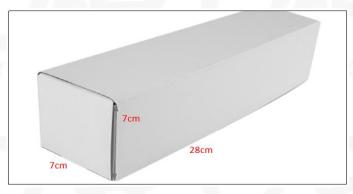

Package Size: 28cm\*7 cm \*7 cm

© 2024 Shenzhen Shumatt Technology Co., Ltd

Fuel Injection Type: Common Rail Fuel Injection

MOQ: 4 Pieces

### (2) Fuel Injection Box Size

Pic No.1

| No. | Name               | Fuel Injection Package Size (cm) |
|-----|--------------------|----------------------------------|
| 1   | Fuel Injection Box | 28*7*7                           |