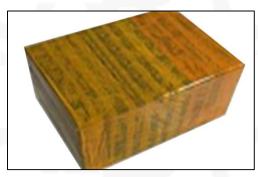

## 4.7. 0445110203 Fuel Injection Packing

**Domestic express packaging:** Usually wrapped in waterproof scotch tape, such as picture No.2.

**International express packaging:** Wrapped with waterproof yellow tape After wrapping the black protective film, such as picture No. 3.

Pic No. 3

International express packaging:

Wrapped with yellow tape after wrapping black protective film

Pic No. 4

**Pallet Shipping:** Use pallet that meet export requirements, and use white wrapping protective film to wrap and bind with cable ties