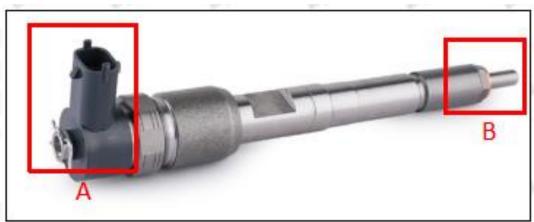

#### 2.1. 0445110203 Fuel Injection Part Number Location

1) E.g.: The fuel injection part number see as follows

| No.            | Name                                    |
|----------------|-----------------------------------------|
| on Caffuelinja | brand, logo, part number, series number |
| В              | nozzle part number                      |