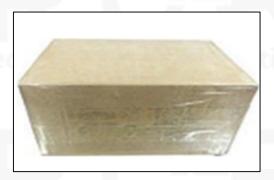

## 4.7. 0445110203 Fuel Injection Packing

**Domestic express packaging:** Usually wrapped in waterproof scotch tape, such as picture No.2.

**International express packaging:** Wrapped with waterproof yellow tape After wrapping the black protective film, such as picture No. 3.

• Minors are prohibited from using transparent tape, yellow tape, black wrapping protective film, and white wrapping protective film to avoid personal injury.

Pic No. 2

Domestic express packaging:

Wrapped with Transparent tape