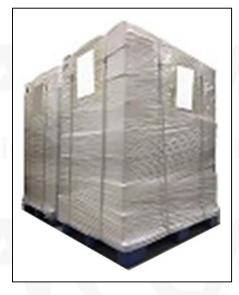

**Pallet Shipping:** Use fumigation free and recycling trays that meet export requirements, and use white wrapping protective film to wrap and bind with cable ties for the outside, such as picture No. 4, also, the products can be packaged according to customers' requirements.

A

The packing tray is made of plastic and can be recycled.

▲ Transparent tape, yellow tape, black wrapping protective film, white wrapping protective film are non-degradable materials, please dispose of them properly.

• Minors are prohibited from using transparent tape, yellow tape, black wrapping protective film, and white wrapping protective film to avoid personal injury.

Pic No. 2

Domestic express packaging:

Wrapped with Transparent tape