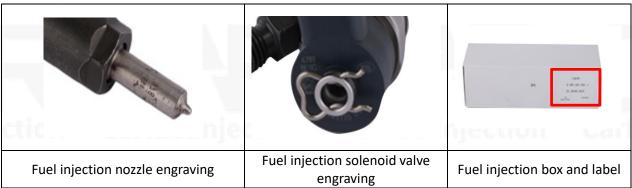

#### 2.1. 0445110203 Fuel Injection Part Number Location

1) E.g.: The fuel injection part number see as follows

| No.            | Name                                    |
|----------------|-----------------------------------------|
| on Caffuelinja | brand, logo, part number, series number |
| В              | nozzle part number                      |