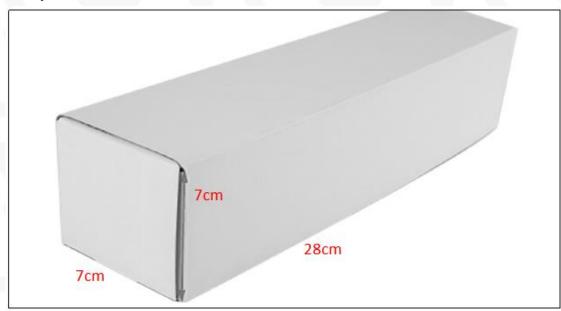

#### 1.5. 0445110203 Fuel Injection Specifications and Dimensions

Fuel Injection Size: 21 cm\*7 cm \*6 cm = 882cm3 (L\*W\*H=V)

Fuel Injection Net Weight: 0.45kg

Gross Weight: 0.6kg

Fuel Injection Quality: China Made Brand New Package Size: 28cm\*7 cm \*7 cm = 1372 cm<sup>3</sup>

#### (2) Fuel Injection Box Size

| No. | Name               | Fuel Injection Package Size (cm) |  |  |  |  |
|-----|--------------------|----------------------------------|--|--|--|--|
| 1   | Fuel Injection Box | 28*7*7                           |  |  |  |  |