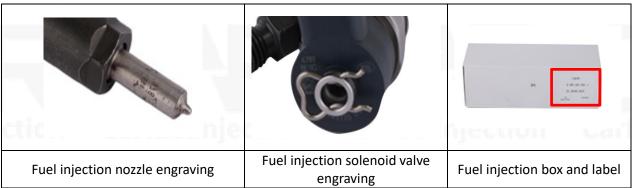

## 2.1. 0445110189 Fuel Injection Part Number Location

1) E.g.: The fuel injection part number see as follows

| No.            | Name                                    |  |  |  |
|----------------|-----------------------------------------|--|--|--|
| on Carfuelinje | brand, logo, part number, series number |  |  |  |
| В              | nozzle part number                      |  |  |  |