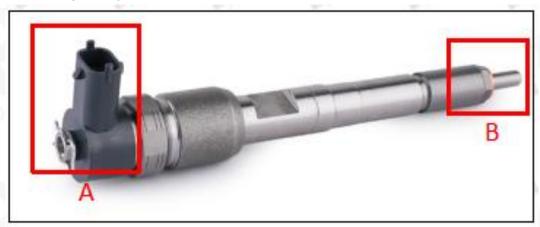

## 2.1. 0445110189 Fuel Injection Part Number Location

1) E.g.: The fuel injection part number see as follows

| No.            | Name                                    |  |  |  |
|----------------|-----------------------------------------|--|--|--|
| on Carfuelinje | brand, logo, part number, series number |  |  |  |
| В              | nozzle part number                      |  |  |  |