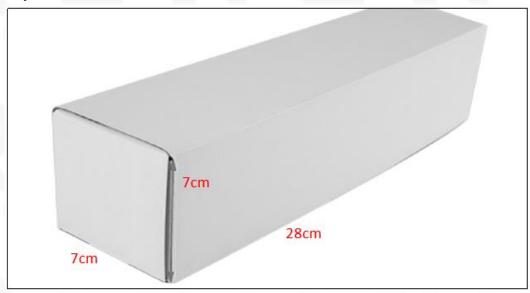

## 1.5. 0445110189 Fuel Injection Specifications and Dimensions

Fuel Injection Size: 21 cm\*7 cm \*6 cm = 882cm3 (L\*W\*H=V)

Fuel Injection Net Weight: 0.45kg

Gross Weight: 0.6kg

Fuel Injection Quality: China Made Brand New Package Size: 28cm\*7 cm \*7 cm = 1372 cm<sup>3</sup>

#### (2) Fuel Injection Box Size

|   | No. | Name               | Fuel Injection Package Size (cm) |
|---|-----|--------------------|----------------------------------|
| Ī | 1   | Fuel Injection Box | 28*7*7                           |