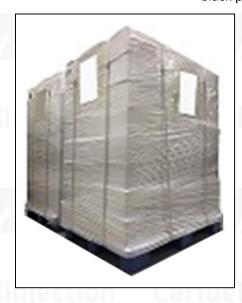

Pallet Shipping: Use fumigation free and recycling trays that meet export requirements, and use white wrapping protective film to wrap and bind with cable ties for the outside, such as picture No. 4, also, the products can be packaged according to customers' requirements.

Pic No. 3 International express packaging: Wrapped with yellow tape after wrapping black protective film

Pic No. 4

**Pallet Shipping:** Use pallet that meet export requirements, and use white wrapping protective film to wrap and bind with cable ties