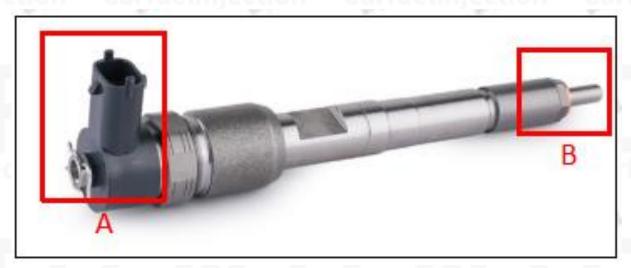

#### 1.4. 0445110181 Fuel Injection Parameter

Adaptation System: Common Rail System

Fuel Injection Series: 110 Series
Parameter Performance: CRI1-13

Matching Accessories: 1 987 972 076, Shaft Seal Ring Fuel Injection Type: Electromagnetic Fuel Injection

**Support System Maximum Pressure: 1350** 

Vehicle Configuration Information: MERCEDES-BENZ/DODGE/FREIGHTLINER