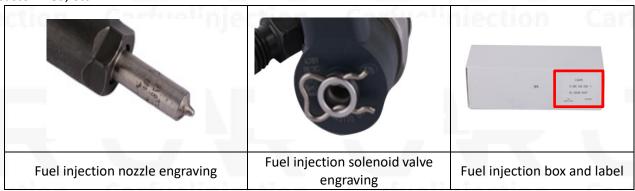

#### 1.7. 0445110181 Fuel Injection Customized Service

(1) Fuel Injection Customized Service: Meet the customized needs of OEM manufacturers for shell lettering, logo engraving, fuel injection internal packaging, fuel injection external packaging and labels customized, etc.