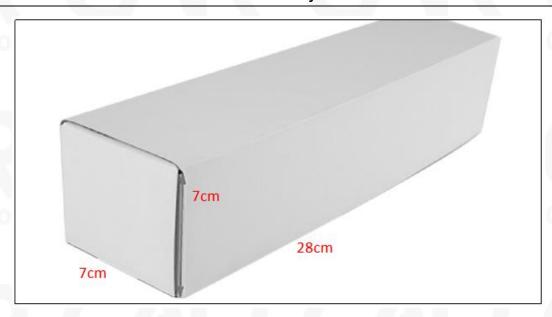

#### 1.5. 0445110181 Fuel Injection Specifications and Dimensions

Fuel Injection Size: 21 cm\*7 cm \*6 cm = 882cm3 (L\*W\*H=V)

Fuel Injection Net Weight: 0.45kg

Gross Weight: 0.6kg

Fuel Injection Quality: China Made Brand New Package Size: 28cm\*7 cm \*7 cm = 1372 cm<sup>3</sup>

(2) Fuel Injection Box Size

| No. | Name                      | Fuel Injection Package Size (cm) |
|-----|---------------------------|----------------------------------|
| 1   | <b>Fuel Injection Box</b> | 28*7*7                           |