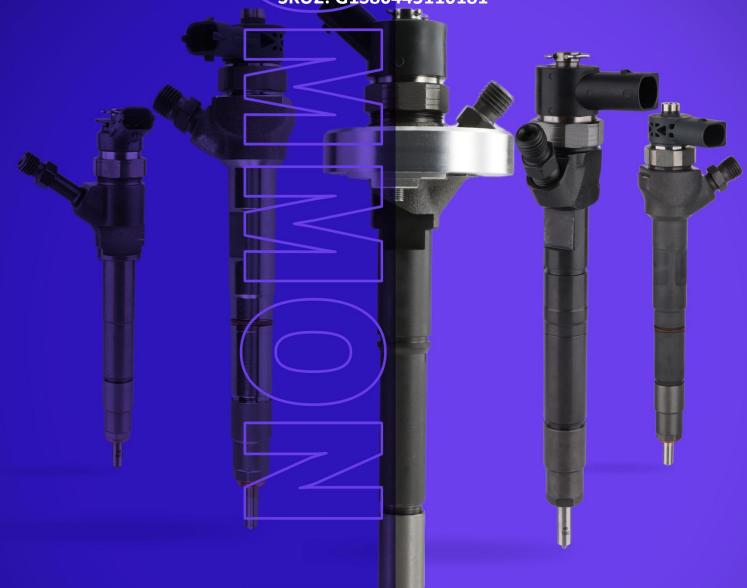

#### 1.1. 0445110181 Fuel Injection Basic Information

| Title | Common Rail Fuel Injection 0445110181 CRI1-13 China Made New High Quality |
|-------|---------------------------------------------------------------------------|
| SKU1  | G1W20445110181                                                            |
| SKU2  | G1S80445110181                                                            |

#### 1.4. 0445110181 Fuel Injection Parameter

Adaptation System: Common Rail System

Fuel Injection Series: 110 Series
Parameter Performance: CRI1-13

Matching Accessories: 1 987 972 076, Shaft Seal Ring Fuel Injection Type: Electromagnetic Fuel Injection

#### 1.5. 0445110181 Fuel Injection Specifications and Dimensions

Fuel Injection Size: 21 cm\*7 cm \*6 cm = 882cm3 (L\*W\*H=V)

Fuel Injection Net Weight: 0.45kg

Gross Weight: 0.6kg

Fuel Injection Quality: China Made Brand New Package Size: 28cm\*7 cm \*7 cm = 1372 cm<sup>3</sup>