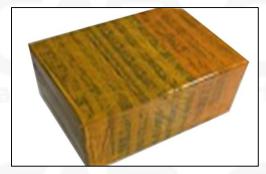

#### 4.7. 0445110171 Fuel Injection Packing

**Domestic express packaging:** Usually wrapped in waterproof scotch tape, such as picture No.2. **International express packaging:** Wrapped with waterproof yellow tape After wrapping the black protective film, such as picture No. 3.

Pic No. 3 International express packaging: Wrapped with yellow tape after wrapping black protective film

Pic No. 4

**Pallet Shipping:** Use pallet that meet export requirements, and use white wrapping protective film to wrap and bind with cable ties