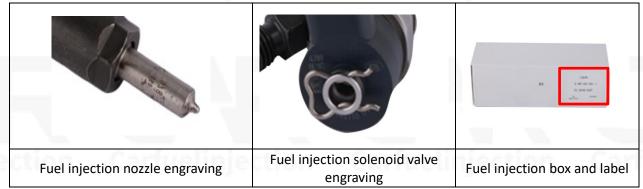

#### 1.7. 0445110171 Fuel Injection Customized Service

(1) Fuel Injection Customized Service: Meet the customized needs of OEM manufacturers for shell lettering, logo engraving, fuel injection internal packaging, fuel injection external packaging and labels customized, etc.

#### 2.1. 0445110171 Fuel Injection Part Number Location

1) E.g.: The fuel injection part number see as follows

| В              | nozzle part number                      |     |
|----------------|-----------------------------------------|-----|
| on CaAiuelinje | brand, logo, part number, series number | Car |