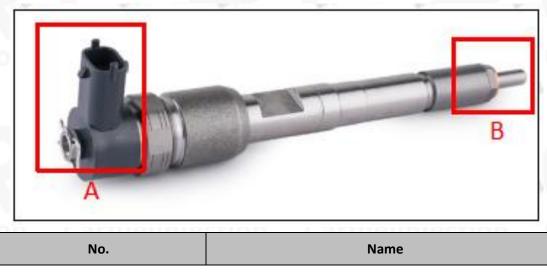

#### 2.1. 0445110171 Fuel Injection Part Number Location

1) E.g.: The fuel injection part number see as follows

| В              | nozzle part number                      |     |
|----------------|-----------------------------------------|-----|
| on CaAiuelinje | brand, logo, part number, series number | Car |

#### 2.2. 0445110171 Fuel Injection Application Scenarios

CAR

Common rail system is an oil supply method refers to the diesel oil from the fuel tank sucked out by the gear pump through the oil-water separator and the gear pump to diesel fine filter, high-pressure pump, common rail pipe, and fuel injection, all together with the closed-loop fuel supply system composed of sensors and ECU that completely separates the generation of injection pressure and the injection process from each other.

| No. | Name                  | No. | Name                           | No. | Name                           | No. | Name                         |
|-----|-----------------------|-----|--------------------------------|-----|--------------------------------|-----|------------------------------|
| 1   | Tank                  | 5   | Common Rail<br>Pressure Sensor | 9   | Engine Crankshaft Sensor       | А   | High Pressure Oil<br>Circuit |
| 2   | Diesel Filter         | 6   | Common Rail Pipe               | 10  | Camshaft Sensor                | В   | Low<br>Pressure Oil Circuit  |
| 3   | High-Pressure<br>Pump | 7   | Fuel Injection                 | 11  | ECU Electronic Control<br>Unit |     |                              |
| 4   | Fuel Gear Pump        | 8   | Accelerator Pedal              |     | arfilelinie                    |     | n Cart                       |