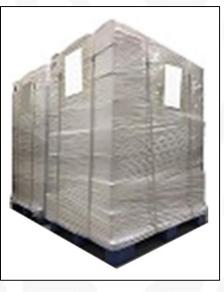

**Pallet Shipping:** Use fumigation free and recycling trays that meet export requirements, and use white wrapping protective film to wrap and bind with cable ties for the outside, such as picture No. 4, also, the products can be packaged according to customers' requirements.

Pic No. 3 International express packaging: Wrapped with yellow tape after wrapping black protective film

Pic No. 4

**Pallet Shipping:** Use pallet that meet export requirements, and use white wrapping protective film to wrap and bind with cable ties