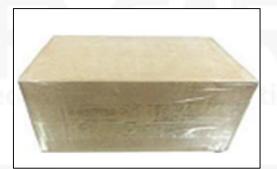

#### 4.7. 0445110171 Fuel Injection Packing

**Domestic express packaging:** Usually wrapped in waterproof scotch tape, such as picture No.2. **International express packaging:** Wrapped with waterproof yellow tape After wrapping the black protective film, such as picture No. 3.

A Minors are prohibited from using transparent tape, yellow tape, black wrapping protective film, and white wrapping protective film to avoid personal injury.

Pic No. 2 Domestic express packaging: Wrapped with Transparent tape