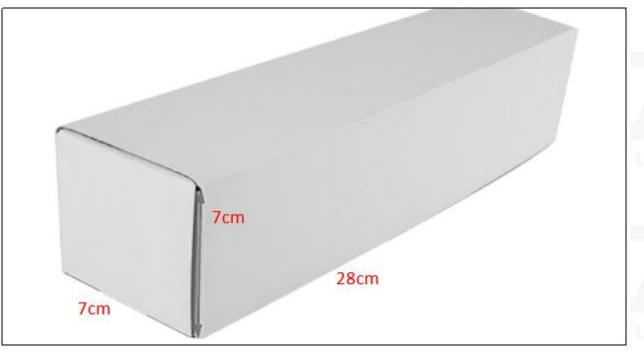

#### 1.5. 0445110171 Fuel Injection Specifications and Dimensions

Fuel Injection Size: 21 cm\*7 cm \*6 cm = 882cm<sup>3</sup> (L\*W\*H=V) Fuel Injection Net Weight: 0.45kg Gross Weight: 0.6kg Fuel Injection Quality: China Made Brand New Package Size: 28cm\*7 cm \*7 cm = 1372 cm<sup>3</sup> Fuel Injection Type: Diesel Common Rail Fuel Injection MOQ: 4 Pieces

#### installation.

(2) Fuel Injection Box Size

|         | R         |                                  |  |
|---------|-----------|----------------------------------|--|
| Carfuel | injection | www.carfuelinjection.com         |  |
| No.     | Name      | Fuel Injection Package Size (cm) |  |

28\*7\*7