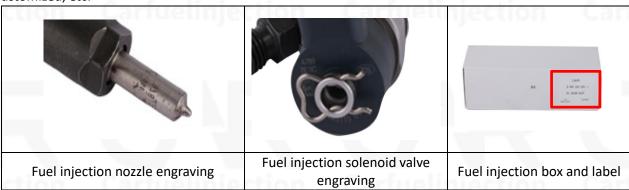

### 1.7. 0445110151 Fuel Injection Customized Service

(1) Fuel Injection Customized Service: Meet the customized needs of OEM manufacturers for shell lettering, logo engraving, fuel injection internal packaging, fuel injection external packaging and labels customized, etc.

### (2) Fuel Injection Customized Service Requirements:

Website : <u>www.carfuelinjection.c</u>om

The purchased of customized fuel injection are not less than 10 pieces.

Customized fuel injection packages no less than 1000 pieces.

Customized products involve the need of specify logo, the OEM manufacturer needs to provide trademark authorization and the sample of logo image file.

▲ Once the customized fuel injection is sold, it cannot be returned or exchanged if there is no quality problems.