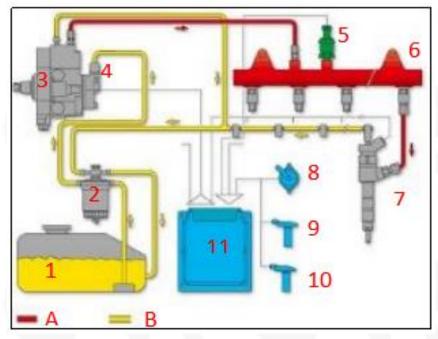

### 2.2. 0445110151 Fuel Injection Application Scenarios

Common rail system is an oil supply method refers to the diesel oil from the fuel tank sucked out by the gear pump through the oil-water separator and the gear pump to diesel fine filter, high-pressure pump, common rail pipe, and fuel injection, all together with the closed-loop fuel supply system composed of sensors and ECU that completely separates the generation of injection pressure and the injection process from each other.

Pic No. 1

| No. | Name | No. | Name        | No. | Name                     | No. | Name              |
|-----|------|-----|-------------|-----|--------------------------|-----|-------------------|
| 1   | Tank | 5   | Common Rail | 9   | Engine Crankshaft Sensor | Α   | High Pressure Oil |

|   |                       |   | Pressure Sensor   |    |                                |   | Circuit                     |
|---|-----------------------|---|-------------------|----|--------------------------------|---|-----------------------------|
| 2 | Diesel Filter         | 6 | Common Rail Pipe  | 10 | Camshaft Sensor                | В | Low<br>Pressure Oil Circuit |
| 3 | High-Pressure<br>Pump | 7 | Fuel Injection    | 11 | ECU Electronic Control<br>Unit |   |                             |
| 4 | Fuel Gear Pump        | 8 | Accelerator Pedal |    |                                |   |                             |