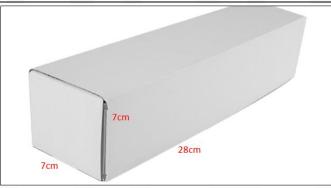

### 1.5. 0445110151 Fuel Injection Specifications and Dimensions

Fuel Injection Size: 21 cm\*7 cm \*6 cm = 882cm3 (L\*W\*H=V)

Fuel Injection Net Weight: 0.45kg

Gross Weight: 0.6kg

Fuel Injection Quality: China Made Brand New Package Size: 28cm\*7 cm \*7 cm = 1372 cm<sup>3</sup>

## (2) Fuel Injection Box Size

| No. | Name               | Fuel Injection Package Size (cm) |
|-----|--------------------|----------------------------------|
| 1   | Fuel Injection Box | 28*7*7                           |