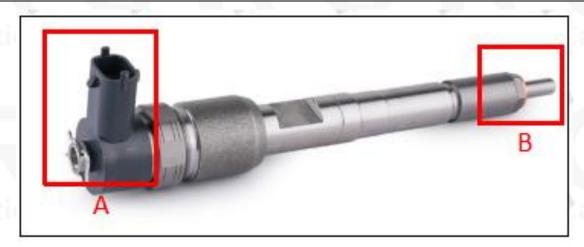

### 2.1. 0445110151 Fuel Injection Part Number Location

1) E.g.: The fuel injection part number see as follows

| No. | Name                                    |
|-----|-----------------------------------------|
| A   | brand, logo, part number, series number |
| В   | nozzle part number                      |