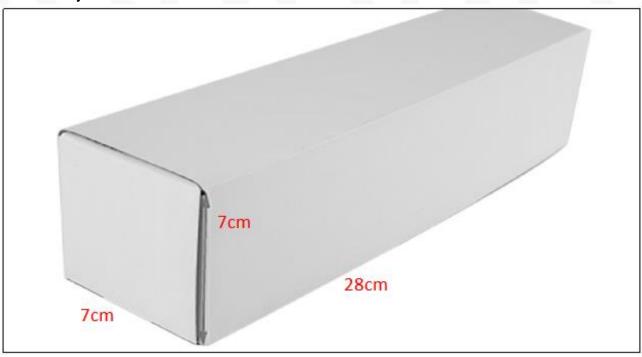

Fuel Injection Quality: China Made Brand New Package Size: 28cm\*7 cm \*7 cm = 1372 cm<sup>3</sup>

Fuel Injection Type: Diesel Common Rail Fuel Injection

MOQ: 4 Pieces

# (2) Fuel Injection Box Size

| No. | Name               | Fuel Injection Package Size (cm) |
|-----|--------------------|----------------------------------|
| 1   | Fuel Injection Box | 28*7*7                           |