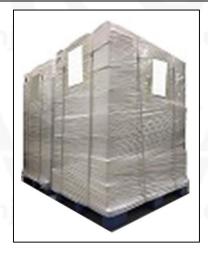

Pallet Shipping: Use fumigation free and recycling trays that meet export requirements, and use white wrapping protective film to wrap and bind with cable ties for the outside, such as picture No. 4, also, the products can be packaged according to customers' requirements.

The packing tray is made of plastic and can be recycled.

A Transparent tape, yellow tape, black wrapping protective film, white wrapping protective film are non-degradable materials, please dispose of them properly.

Pic No. 3 International express packaging: Wrapped with yellow tape after wrapping black protective film

Website: www.carfuelinjection.com © 2024 Shenzhen Shumatt Technology Co., Ltd

Pic No. 4

**Pallet Shipping:** Use pallet that meet export requirements, and use white wrapping protective film to wrap and bind with cable ties