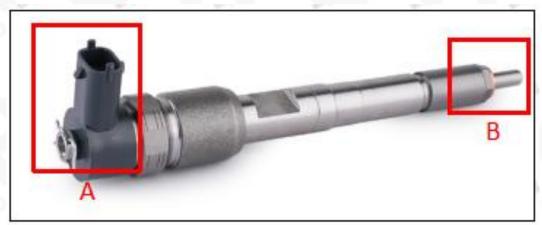

## 2.1. 0445110107 Fuel Injection Part Number Location

1) E.g.: The fuel injection part number see as follows

| No. | Name                                    |
|-----|-----------------------------------------|
| A   | brand, logo, part number, series number |
| В   | nozzle part number                      |