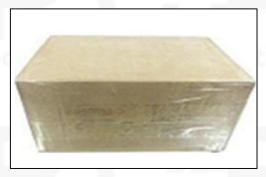

## 4.7. 0445110107 Fuel Injection Packing

**Domestic express packaging:** Usually wrapped in waterproof scotch tape, such as picture No.2.

International express packaging: Wrapped with waterproof yellow tape After wrapping the black protective film, such as picture No. 3.

Minors are prohibited from using transparent tape, yellow tape, black wrapping protective film, and white wrapping protective film to avoid personal injury.

Pic No. 2 Domestic express packaging: Wrapped with Transparent tape