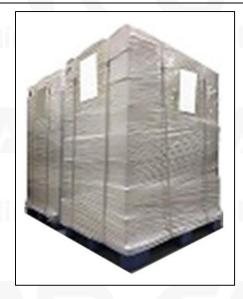

Pallet Shipping: Use fumigation free and recycling trays that meet export requirements, and use white wrapping protective film to wrap and bind with cable ties for the outside, such as picture No. 4, also, the products can be packaged according to customers' requirements.