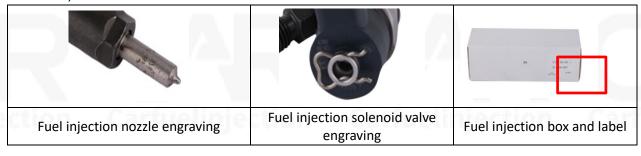

## 2.1. 0445110107 Fuel Injection Part Number Location

1) E.g.: The fuel injection part number see as follows

| No. | Name                                    |
|-----|-----------------------------------------|
| A   | brand, logo, part number, series number |
| В   | nozzle part number                      |