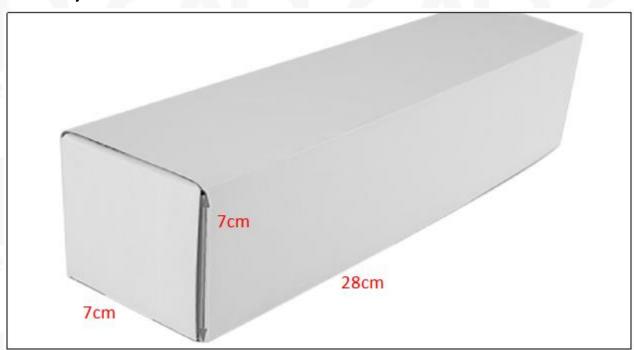

## 1.5. 0445110107 Fuel Injection Specifications and Dimensions

Fuel Injection Size: 21 cm\*7 cm \*6 cm = 882cm3 (L\*W\*H=V)

Fuel Injection Net Weight: 0.45kg

Gross Weight: 0.6kg

Fuel Injection Quality: China Made Brand New Package Size: 28cm\*7 cm \*7 cm = 1372 cm<sup>3</sup>

## (2) Fuel Injection Box Size

| No. | Name                      | Fuel Injection Package Size (cm) |
|-----|---------------------------|----------------------------------|
| 1   | <b>Fuel Injection Box</b> | 28*7*7                           |