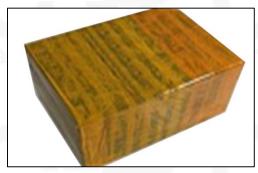

## 4.7. 0445110107 Fuel Injection Packing

**Domestic express packaging:** Usually wrapped in waterproof scotch tape, such as picture No.2.

International express packaging: Wrapped with waterproof yellow tape After wrapping the black protective film, such as picture No. 3.

Pic No. 3 International express packaging: Wrapped with yellow tape after wrapping black protective film

Pic No. 4

**Pallet Shipping:** Use pallet that meet export requirements, and use white wrapping protective film to wrap and bind with cable ties