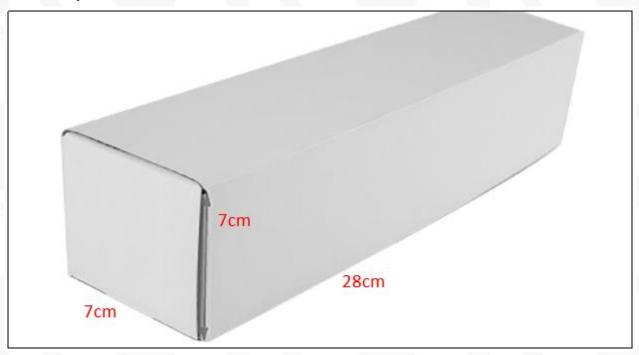

#### 1.5. 0445110106 Fuel Injection Specifications and Dimensions

Fuel Injection Size: 21 cm\*7 cm \*6 cm = 882cm3 (L\*W\*H=V)

Fuel Injection Net Weight: 0.45kg

Gross Weight: 0.6kg

Fuel Injection Quality: China Made Brand New Package Size: 28cm\*7 cm \*7 cm = 1372 cm<sup>3</sup>

#### (2) Fuel Injection Box Size

| N | lo. | Name               | Fuel Injection Package Size (cm) |
|---|-----|--------------------|----------------------------------|
|   | 1   | Fuel Injection Box | 28*7*7                           |