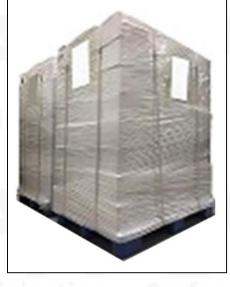

Pallet Shipping: Use fumigation free and recycling trays that meet export requirements, and use white wrapping protective film to wrap and bind with cable ties for the outside, such as picture No. 4, also, the products can be packaged according to customers' requirements.

Website: www.carfuelinjection.com

Pic No. 3 International express packaging: Wrapped with yellow tape after wrapping black protective film

Pic No. 4

Pallet Shipping: Use pallet that meet export requirements, and use white wrapping protective film to wrap