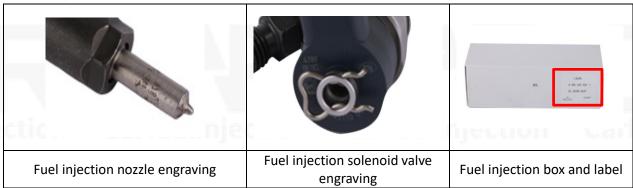

#### 1.7. 0445110106 Fuel Injection Customized Service

(1) Fuel Injection Customized Service: Meet the customized needs of OEM manufacturers for shell lettering, logo engraving, fuel injection internal packaging, fuel injection external packaging and labels customized, etc.

#### (2) Fuel Injection Customized Service Requirements:

The purchased of customized fuel injection are not less than 10 pieces.

Customized fuel injection packages no less than 1000 pieces.

Customized products involve the need of specify logo, the OEM manufacturer needs to provide trademark authorization and the sample of logo image file.