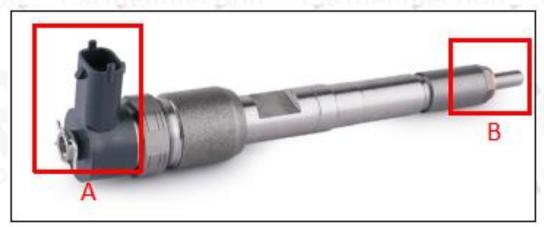

#### 2.1. 0445110106 Fuel Injection Part Number Location

1) E.g.: The fuel injection part number see as follows

| No.            | Name                                    |
|----------------|-----------------------------------------|
| A              | brand, logo, part number, series number |
| on Carfuelinje | nozzle part number                      |