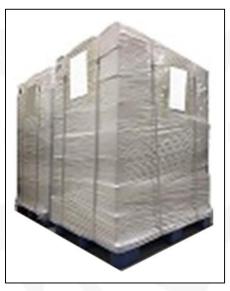

**Pallet Shipping:** Use fumigation free and recycling trays that meet export requirements, and use white wrapping protective film to wrap and bind with cable ties for the outside, such as picture No. 4, also, the products can be packaged according to customers' requirements.

Pic No. 3 International express packaging: Wrapped with yellow tape after wrapping black protective film

Pic No. 4

**Pallet Shipping:** Use pallet that meet export requirements, and use white wrapping protective film to wrap and bind with cable ties