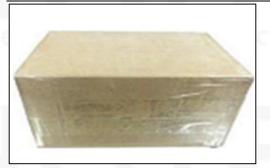

#### 4.7. 0445110105 Fuel Injection Packing

**Domestic express packaging:** Usually wrapped in waterproof scotch tape, such as picture No.2. **International express packaging:** Wrapped with waterproof yellow tape After wrapping the black protective film, such as picture No. 3.

A Minors are prohibited from using transparent tape, yellow tape, black wrapping protective film, and white wrapping protective film to avoid personal injury.

Pic No. 2 Domestic express packaging: Wrapped with Transparent tape