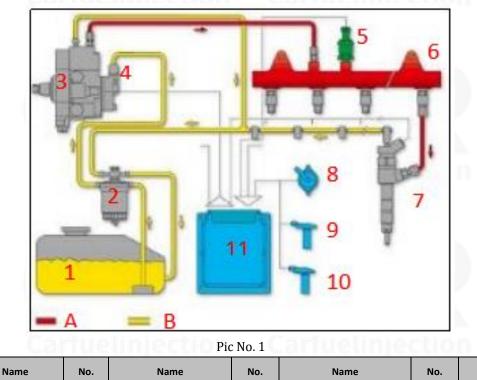

#### 2.2. 0445110105 Fuel Injection Application Scenarios

Common rail system is an oil supply method refers to the diesel oil from the fuel tank sucked out by the gear pump through the oil-water separator and the gear pump to diesel fine filter, high-pressure pump, common rail pipe, and fuel injection, all together with the closed-loop fuel supply system composed of sensors and ECU that completely separates the generation of injection pressure and the injection process from each other.

Website : www.carfuelinjection.com

No.

© 2024 Shenzhen Shumatt Technology Co., Ltd

Name

| 1 | Tank                  | 5 | Common Rail<br>Pressure Sensor | 9  | Engine Crankshaft Sensor       | А | High Pressure Oil<br>Circuit |
|---|-----------------------|---|--------------------------------|----|--------------------------------|---|------------------------------|
| 2 | Diesel Filter         | 6 | Common Rail Pipe               | 10 | Camshaft Sensor                | В | Low<br>Pressure Oil Circuit  |
| 3 | High-Pressure<br>Pump | 7 | Fuel Injection                 | 11 | ECU Electronic Control<br>Unit |   |                              |
| 4 | Fuel Gear Pump        | 8 | Accelerator Pedal              |    |                                |   |                              |