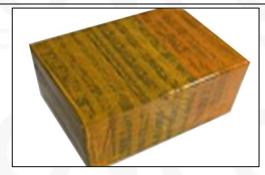

#### 4.7. 0445110105 Fuel Injection Packing

**Domestic express packaging:** Usually wrapped in waterproof scotch tape, such as picture No.2. **International express packaging:** Wrapped with waterproof yellow tape After wrapping the black protective film, such as picture No. 3.

Pic No. 3 International express packaging: Wrapped with yellow tape after wrapping black protective film

Pic No. 4

**Pallet Shipping:** Use pallet that meet export requirements, and use white wrapping protective film to wrap and bind with cable ties