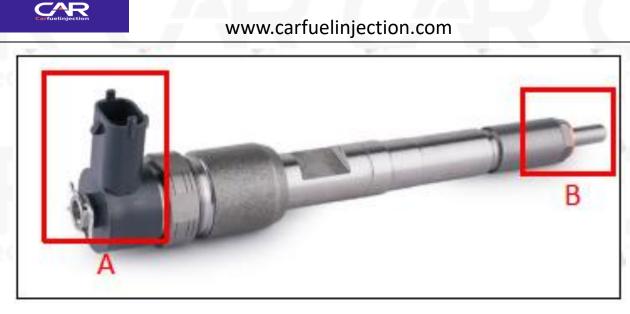

#### 2.1. 0445110105 Fuel Injection Part Number Location

1) E.g.: The fuel injection part number see as follows

| No.           | Name                                    |  |  |  |  |
|---------------|-----------------------------------------|--|--|--|--|
| Α             | brand, logo, part number, series number |  |  |  |  |
| ton Castuelin | nozzle part number                      |  |  |  |  |