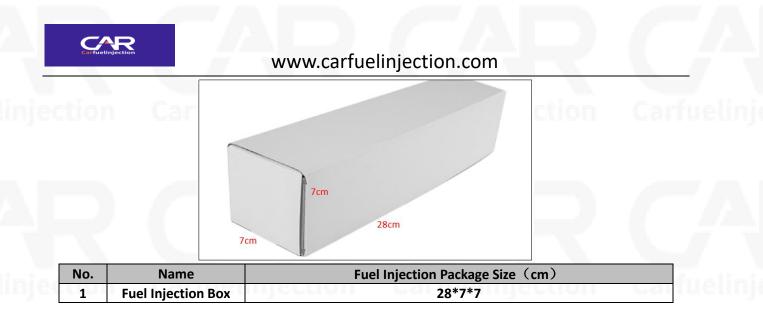

(2) Fuel Injection Box Size

#### www.carfuelinjection.com

Fuel Injection Net Weight: 0.45kg Gross Weight: 0.6kg Fuel Injection Quality: China Made Brand New Package Size: 28cm\*7 cm \*7 cm = 1372 cm<sup>3</sup> Fuel Injection Type: Diesel Common Rail Fuel Injection MOQ: 4 Pieces