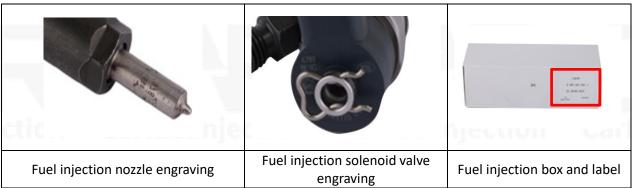

# 2.1. 0445110100 Fuel Injection Part Number Location

1) E.g.: The fuel injection part number see as follows

| No.            | Name                                    |
|----------------|-----------------------------------------|
| A              | brand, logo, part number, series number |
| on Carfuelinje | nozzle part number                      |