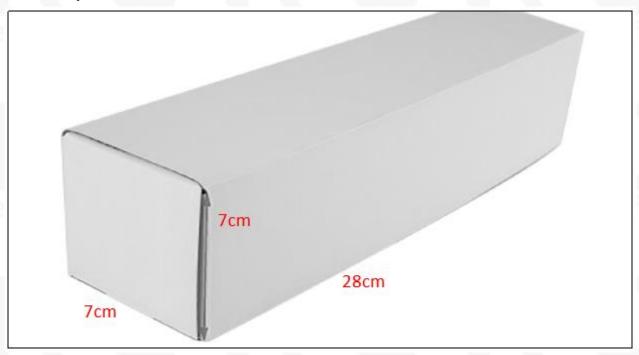

# 1.5. 0445110100 Fuel Injection Specifications and Dimensions

Fuel Injection Size: 21 cm\*7 cm \*6 cm = 882cm3 (L\*W\*H=V)

Fuel Injection Net Weight: 0.45kg

Gross Weight: 0.6kg

Fuel Injection Quality: China Made Brand New Package Size: 28cm\*7 cm \*7 cm = 1372 cm<sup>3</sup>

# (2) Fuel Injection Box Size

| No. | Name               | Fuel Injection Package Size (cm) |
|-----|--------------------|----------------------------------|
| 1   | Fuel Injection Box | 28*7*7                           |