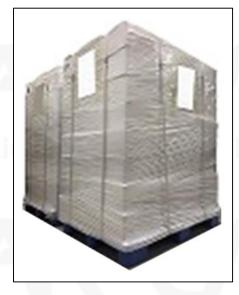

Pallet Shipping: Use fumigation free and recycling trays that meet export requirements, and use white wrapping protective film to wrap and bind with cable ties for the outside, such as picture No. 4, also, the products can be packaged according to customers' requirements.

Pic No. 3 International express packaging: Wrapped with yellow tape after wrapping black protective film

Pic No. 4

Pallet Shipping: Use pallet that meet export requirements, and use white wrapping protective film to wrap and bind with cable ties