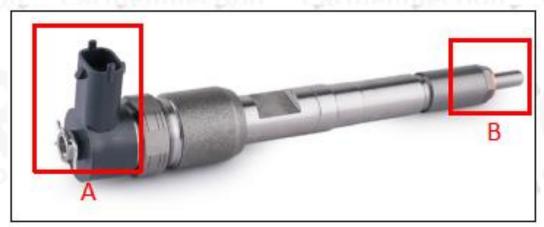

# 2.1. 0445110100 Fuel Injection Part Number Location

1) E.g.: The fuel injection part number see as follows

| No.            | Name                                    |
|----------------|-----------------------------------------|
| A              | brand, logo, part number, series number |
| on Carfuelinje | nozzle part number                      |