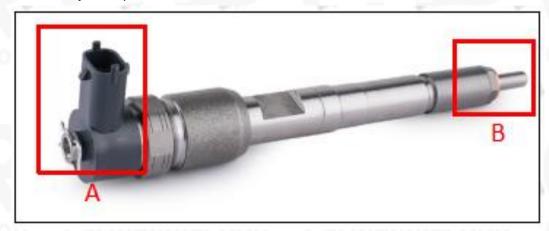

#### 2.1. 0445110097 Fuel Injection Part Number Location

1) E.g.: The fuel injection part number see as follows

| No. | Name                                    |
|-----|-----------------------------------------|
| A   | brand, logo, part number, series number |
| В   | nozzle part number                      |