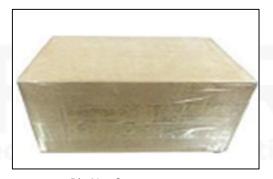

#### 4.7. 0445110097 Fuel Injection Packing

**Domestic express packaging:** Usually wrapped in waterproof scotch tape, such as picture No.2.

**International express packaging:** Wrapped with waterproof yellow tape After wrapping the black protective film, such as picture No. 3.

Minors are prohibited from using transparent tape, yellow tape, black wrapping protective film, and white wrapping protective film to avoid personal injury.

Pic No. 2 Domestic express packaging: Wrapped with Transparent tape