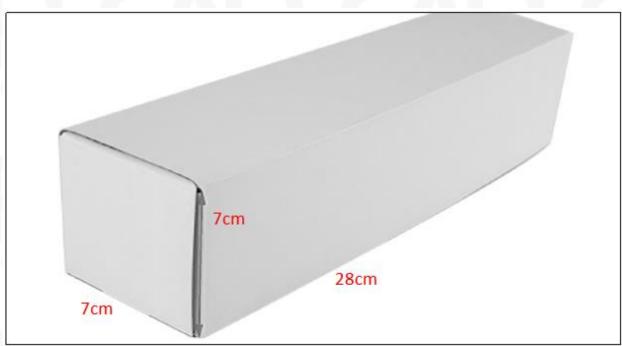

Gross Weight: 0.6kg

Fuel Injection Quality: China Made Brand New Package Size: 28cm\*7 cm \*7 cm = 1372 cm<sup>3</sup>

Fuel Injection Type: Diesel Common Rail Fuel Injection

MOQ: 4 Pieces

#### (2) Fuel Injection Box Size

| No. | Name                      | Fuel Injection Package Size (cm) |  |  |  |
|-----|---------------------------|----------------------------------|--|--|--|
| 1   | <b>Fuel Injection Box</b> | 28*7*7                           |  |  |  |