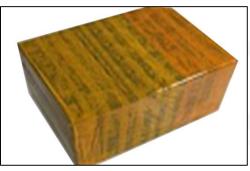

#### 4.7. 0445110097 Fuel Injection Packing

**Domestic express packaging:** Usually wrapped in waterproof scotch tape, such as picture No.2.

**International express packaging:** Wrapped with waterproof yellow tape After wrapping the black protective film, such as picture No. 3.

Pic No. 3 International express packaging: Wrapped with yellow tape after wrapping black protective film

Pic No. 4

**Pallet Shipping:** Use pallet that meet export requirements, and use white wrapping protective film to wrap and bind with cable ties