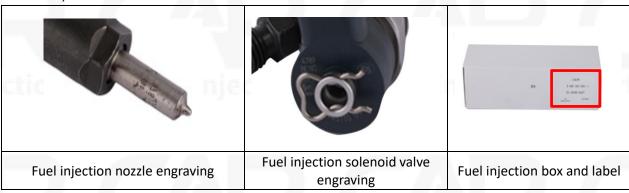

#### 2.1. 0445110097 Fuel Injection Part Number Location

1) E.g.: The fuel injection part number see as follows

| No. | Name                                    |
|-----|-----------------------------------------|
| A   | brand, logo, part number, series number |
| В   | nozzle part number                      |