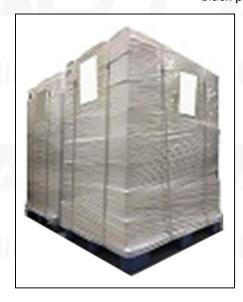

Pallet Shipping: Use fumigation free and recycling trays that meet export requirements, and use white wrapping protective film to wrap and bind with cable ties for the outside, such as picture No. 4, also, the products can be packaged according to customers' requirements.

Pic No. 3 International express packaging: Wrapped with yellow tape after wrapping black protective film

Pic No. 4

**Pallet Shipping:** Use pallet that meet export requirements, and use white wrapping protective film to wrap and bind with cable ties