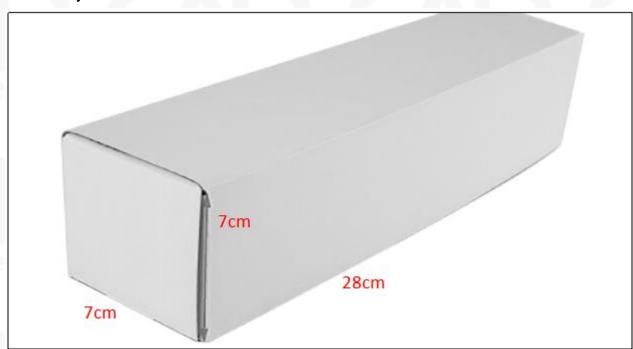

Fuel Injection Quality: China Made Brand New
Package Size: 28cm\*7 cm \*7 cm = 1372 cm³

Fuel Injection Type: Diesel Common Rail Fuel Injection

MOQ: 4 Pieces

# (2) Fuel Injection Box Size

| No. | Name                      | Fuel Injection Package Size (cm) |
|-----|---------------------------|----------------------------------|
| 1   | <b>Fuel Injection Box</b> | 28*7*7                           |