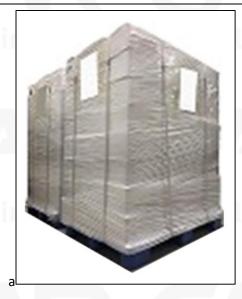

Pallet Shipping: Use fumigation free and recycling trays that meet export requirements, and use white wrapping protective film to wrap and bind with cable ties for the outside, such as picture No. 4, also, the products can be packaged according to customers' requirements.

Pic No. 3 International express packaging: Wrapped with yellow tape after wrapping black protective film

Pic No. 4

Pallet Shipping: Use pallet that meet export requirements, and use white wrapping protective film to wrap and bind with cable ties