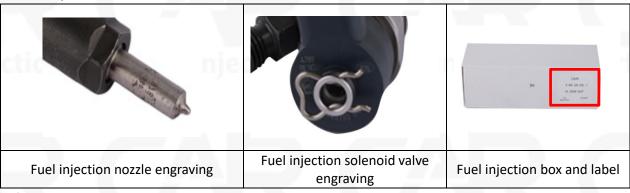

### 2.1. 0445110094 Fuel Injection Part Number Location

1) E.g.: The fuel injection part number see as follows

| No. | Name                                    |
|-----|-----------------------------------------|
| A   | brand, logo, part number, series number |
| В   | nozzle part number                      |