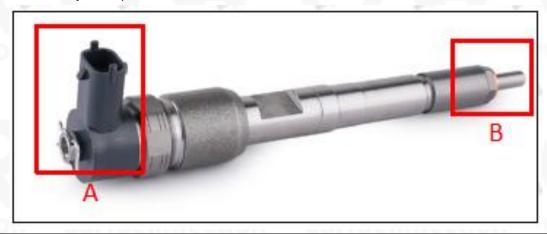

### 2.1. 0445110094 Fuel Injection Part Number Location

1) E.g.: The fuel injection part number see as follows

| No. | Name                                    |
|-----|-----------------------------------------|
| A   | brand, logo, part number, series number |
| В   | nozzle part number                      |