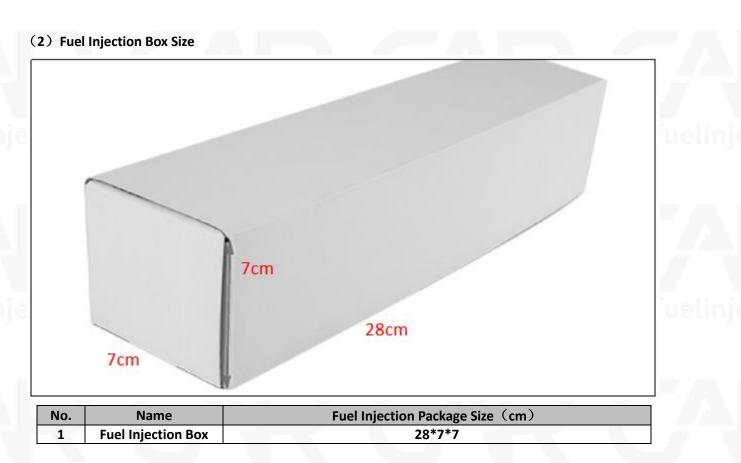

#### 1.5. 0445110092 Fuel Injection Specifications and Dimensions

Fuel Injection Size: 21 cm\*7 cm \*6 cm = 882cm<sup>3</sup> (L\*W\*H=V) Fuel Injection Net Weight: 0.45kg Gross Weight: 0.6kg Fuel Injection Quality: China Made Brand New Package Size: 28cm\*7 cm \*7 cm = 1372 cm<sup>3</sup> Fuel Injection Type: Diesel Common Rail Fuel Injection MOQ: 4 Pieces

#### 1.8. 0445110092 Fuel Injection Packing List and Package Size

| (1) | Fuel | Injection | Spare | Parts | List |  |
|-----|------|-----------|-------|-------|------|--|
|-----|------|-----------|-------|-------|------|--|