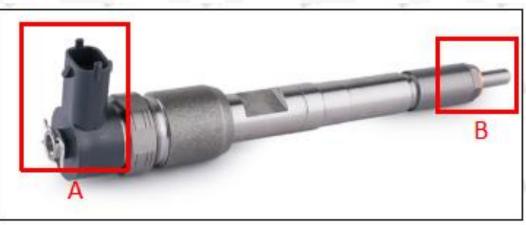

#### 2.1. 0445110092 Fuel Injection Part Number Location

1) E.g.: The fuel injection part number see as follows

| No. | Name                                    |
|-----|-----------------------------------------|
| Α   | brand, logo, part number, series number |
| В   | nozzle part number                      |