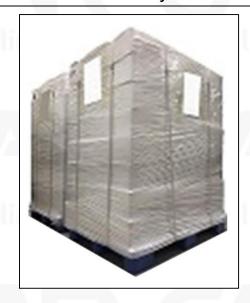

Pallet Shipping: Use fumigation free and recycling trays that meet export requirements, and use white wrapping protective film to wrap and bind with cable ties for the outside, such as picture No. 4, also, the products can be packaged according to customers' requirements.

Pic No. 3 International express packaging: Wrapped with yellow tape after wrapping black protective film

Pic No. 4

**Pallet Shipping:** Use pallet that meet export requirements, and use white wrapping protective film to wrap and bind with cable ties