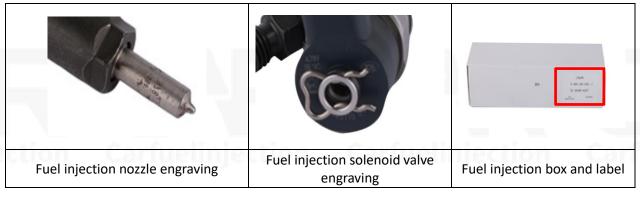

#### 2.1. 0445110072 Fuel Injection Part Number Location

1) E.g.: The fuel injection part number see as follows

| No. | Name                                    |
|-----|-----------------------------------------|
| A   | brand, logo, part number, series number |
| В   | nozzle part number                      |