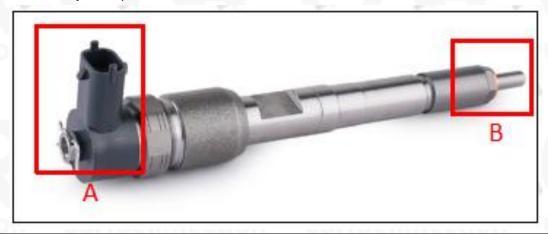

#### 2.1. 0445110072 Fuel Injection Part Number Location

1) E.g.: The fuel injection part number see as follows

| No. | Name                                    |
|-----|-----------------------------------------|
| A   | brand, logo, part number, series number |
| В   | nozzle part number                      |