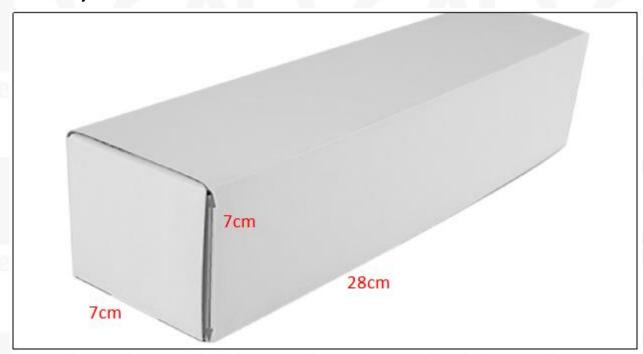

# 1.5. 0445110072 Fuel Injection Specifications and Dimensions

Fuel Injection Size: 21 cm\*7 cm \*6 cm = 882cm3 (L\*W\*H=V)

Fuel Injection Net Weight: 0.45kg

Gross Weight: 0.6kg

Fuel Injection Quality: China Made Brand New Package Size: 28cm\*7 cm \*7 cm = 1372 cm<sup>3</sup>

# (2) Fuel Injection Box Size

| No. | Name                      | Fuel Injection Package Size (cm) |
|-----|---------------------------|----------------------------------|
| 1   | <b>Fuel Injection Box</b> | 28*7*7                           |