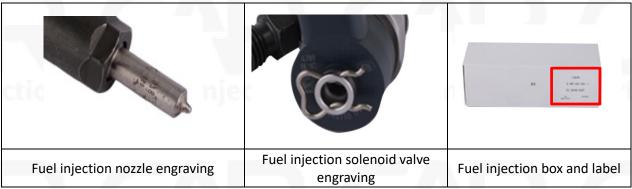

### 1.7. 0445110070 Fuel Injection Customized Service

(1) Fuel Injection Customized Service: Meet the customized needs of OEM manufacturers for shell lettering, logo engraving, fuel injection internal packaging, fuel injection external packaging and labels customized, etc.

### (2) Fuel Injection Customized Service Requirements:

The purchased of customized fuel injection are not less than 10 pieces.

Customized fuel injection packages no less than 1000 pieces.

Customized products involve the need of specify logo, the OEM manufacturer needs to provide trademark authorization and the sample of logo image file.