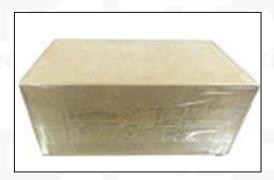

#### 4.7. 0445110070 Fuel Injection Packing

Domestic express packaging: Usually wrapped in waterproof scotch tape, such as picture No.2.

International express packaging: Wrapped with waterproof yellow tape After wrapping the black protective film, such as picture No. 3.

Minors are prohibited from using transparent tape, yellow tape, black wrapping protective film, and white wrapping protective film to avoid personal injury.

Pic No. 2 Domestic express packaging: Wrapped with Transparent tape