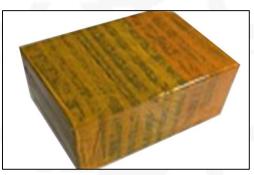

#### 4.7. 0445110070 Fuel Injection Packing

Domestic express packaging: Usually wrapped in waterproof scotch tape, such as picture No.2.

International express packaging: Wrapped with waterproof yellow tape After wrapping the black protective film, such as picture No. 3.

Pic No. 3 International express packaging: Wrapped with yellow tape after wrapping black protective film

Pic No. 4

Pallet Shipping: Use pallet that meet export requirements, and use white wrapping protective film to wrap and bind with cable ties