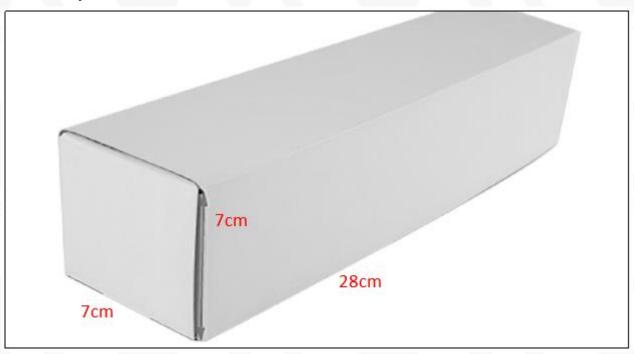

### (2) Fuel Injection Box Size

| No. | Name               | Fuel Injection Package Size (cm) |
|-----|--------------------|----------------------------------|
| 1   | Fuel Injection Box | 28*7*7                           |