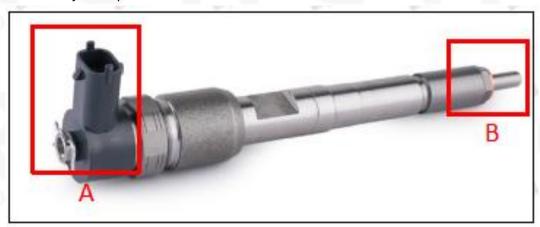

### 2.1. 0445110070 Fuel Injection Part Number Location

1) E.g.: The fuel injection part number see as follows

| No. | Name                                    |
|-----|-----------------------------------------|
| A   | brand, logo, part number, series number |
| В   | nozzle part number                      |