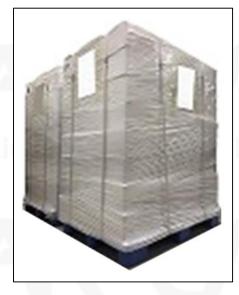

Pallet Shipping: Use fumigation free and recycling trays that meet export requirements, and use white wrapping protective film to wrap and bind with cable ties for the outside, such as picture No. 4, also, the products can be packaged according to customers' requirements.