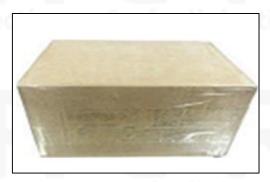

#### 4.7. 0445110025 Fuel Injection Packing

**Domestic express packaging:** Usually wrapped in waterproof scotch tape, such as picture No.2.

International express packaging: Wrapped with waterproof yellow tape After wrapping the black protective film, such as picture No. 3.

Minors are prohibited from using transparent tape, yellow tape, black wrapping protective film, and white wrapping protective film to avoid personal injury.

Pic No. 2 Domestic express packaging: Wrapped with Transparent tape