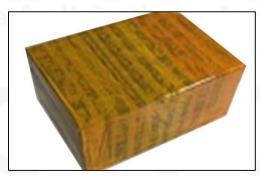

#### 4.7. 0445110025 Fuel Injection Packing

**Domestic express packaging:** Usually wrapped in waterproof scotch tape, such as picture No.2.

International express packaging: Wrapped with waterproof yellow tape After wrapping the black protective film, such as picture No. 3.

Pic No. 3 International express packaging: Wrapped with yellow tape after wrapping black protective film

Pic No. 4

**Pallet Shipping:** Use pallet that meet export requirements, and use white wrapping protective film to wrap and bind with cable ties