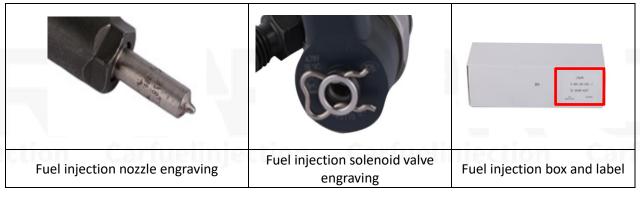

#### 1.7. 0445110025 Fuel Injection Customized Service

(1) Fuel Injection Customized Service: Meet the customized needs of OEM manufacturers for shell lettering, logo engraving, fuel injection internal packaging, fuel injection external packaging and labels customized, etc.

#### 2.1. 0445110025 Fuel Injection Part Number Location

1) E.g.: The fuel injection part number see as follows

| No. | Name                                    |
|-----|-----------------------------------------|
| A   | brand, logo, part number, series number |
| В   | nozzle part number                      |