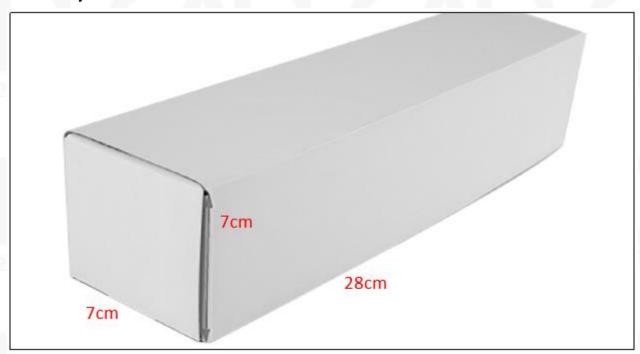

# 1.5. 0445110025 Fuel Injection Specifications and Dimensions

Fuel Injection Size: 21cm\*7 cm \*6 cm = 882cm3 (L\*W\*H=V)

Fuel Injection Net Weight: 0.45kg

Gross Weight: 0.6kg

Fuel Injection Quality: China Made Brand New Package Size: 28cm\*7 cm \*7 cm = 1372 cm<sup>3</sup>

#### (2) Fuel Injection Box Size

| No. | Name                      | Fuel Injection Package Size (cm) |  |  |  |
|-----|---------------------------|----------------------------------|--|--|--|
| 1   | <b>Fuel Injection Box</b> | 28*7*7                           |  |  |  |