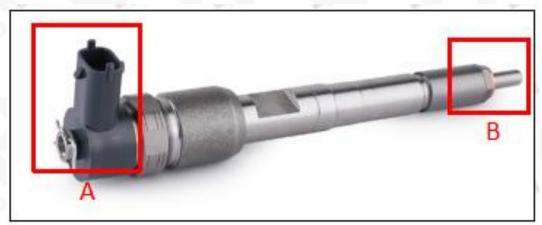

#### 2.1. 0445110025 Fuel Injection Part Number Location

1) E.g.: The fuel injection part number see as follows

| No. | Name                                    |
|-----|-----------------------------------------|
| A   | brand, logo, part number, series number |
| В   | nozzle part number                      |