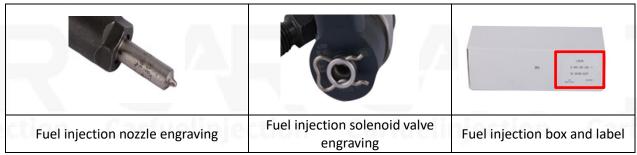

#### 1.7. 0445110024 Fuel Injection Customized Service

(1) Fuel Injection Customized Service: Meet the customized needs of OEM manufacturers for shell lettering, logo engraving, fuel injection internal packaging, fuel injection external packaging and labels customized, etc.

#### (2) Fuel Injection Customized Service Requirements:

The purchased of customized fuel injection are not less than 10 pieces.

Customized fuel injection packages no less than 1000 pieces.

Customized products involve the need of specify logo, the OEM manufacturer needs to provide trademark authorization and the sample of logo image file.