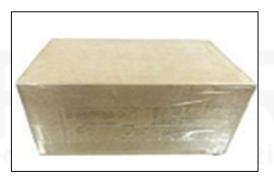

#### 4.7. 0445110024 Fuel Injection Packing

**Domestic express packaging:** Usually wrapped in waterproof scotch tape, such as picture No.2.

International express packaging: Wrapped with waterproof yellow tape After wrapping the black protective film, such as picture No. 3.

Minors are prohibited from using transparent tape, yellow tape, black wrapping protective film, and white wrapping protective film to avoid personal injury.

Pic No. 2 Domestic express packaging: Wrapped with Transparent tape