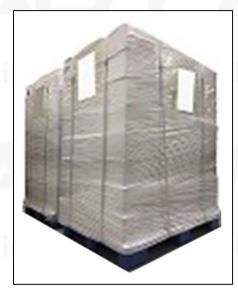

Pallet Shipping: Use fumigation free and recycling trays that meet export requirements, and use white wrapping protective film to wrap and bind with cable ties for the outside, such as picture No. 4, also, the products can be packaged according to customers' requirements.

The packing tray is made of plastic and can be recycled.

A Transparent tape, yellow tape, black wrapping protective film, white wrapping protective film are non-degradable materials, please dispose of them properly.