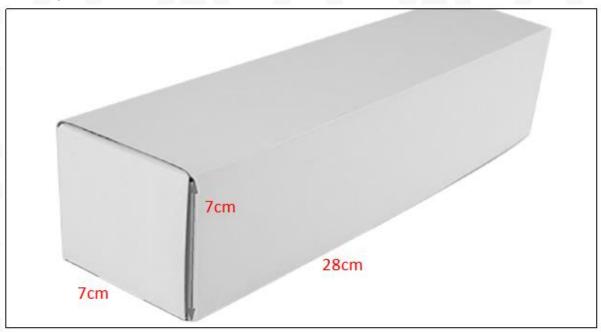

#### 1.5. 0445110024 Fuel Injection Specifications and Dimensions

Fuel Injection Size: 21 cm\*7 cm \*6 cm = 882cm3 (L\*W\*H=V)

Fuel Injection Net Weight: 0.45kg

Gross Weight: 0.6kg

Fuel Injection Quality: China Made Brand New Package Size: 28cm\*7 cm \*7 cm = 1372 cm<sup>3</sup>

#### (2) Fuel Injection Box Size

| No. | Name               | Fuel Injection Package Size (cm) |
|-----|--------------------|----------------------------------|
| 1   | Fuel Injection Box | 28*7*7                           |