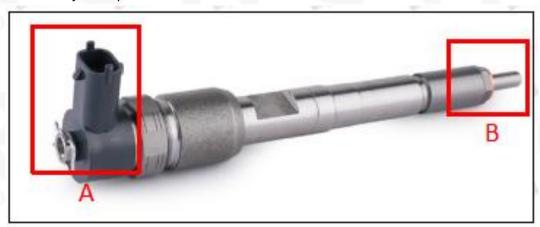

#### 2.1. 0445110024 Fuel Injection Part Number Location

1) E.g.: The fuel injection part number see as follows

| No. | Name                                    |  |  |  |  |
|-----|-----------------------------------------|--|--|--|--|
| A   | brand, logo, part number, series number |  |  |  |  |
| В   | nozzle part number                      |  |  |  |  |