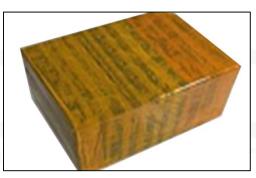

#### 4.7. 0445110024 Fuel Injection Packing

**Domestic express packaging:** Usually wrapped in waterproof scotch tape, such as picture No.2.

International express packaging: Wrapped with waterproof yellow tape After wrapping the black protective film, such as picture No. 3.

Pic No. 3 International express packaging: Wrapped with yellow tape after wrapping black protective film

Pic No. 4

**Pallet Shipping:** Use pallet that meet export requirements, and use white wrapping protective film to wrap and bind with cable ties